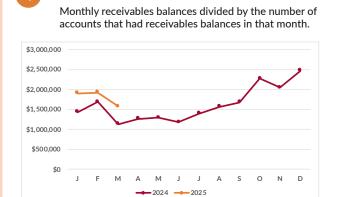

AVERAGE DAYS SLOW BY MONTH

Receivable balances accumulated by each aging bucket, weighed by its average age and divided by the total.

**AVERAGE RECEIVABLES BY MONTH** 

KEY YEARLY RECEIVABLE TRENDS

Trend of Current Receivables Compared to Trend 60 Days