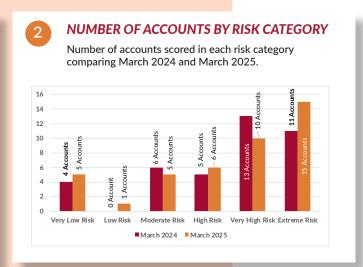

## **USA DATA ON TOP 100 INDEPENDENT RETAILERS**

Credit Balances are offset for Adjusted Receivable Balances.

Individual chart data is based on 55 accounts.