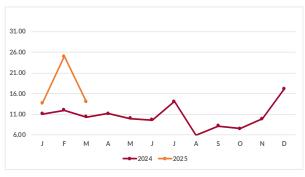

AVERAGE DAYS SLOW BY MONTH

Receivable balances accumulated by each aging bucket, weighed by its average age and divided by the total.

**AVERAGE RECEIVABLES BY MONTH** 

KEY YEARLY RECEIVABLE TRENDS

Trend of Current Receivables Compared to Trend 60 Days