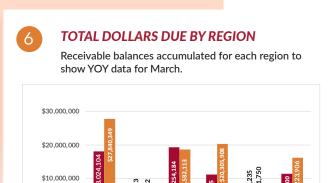

—AR Over 60 Days Past Due 2025 ——Current AR 2025

Northeast

■ March 2024 ■ March 2025

\$21

\$0

Central