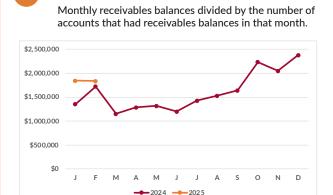

## AVERAGE DAYS SLOW BY MONTH Receivable balances accumulated by each aging bucket, weighed by its average age and divided by the total.

**AVERAGE RECEIVABLES BY MONTH** 

Midwest Northeast

■ February 2024 ■ February 2025