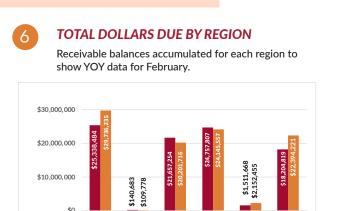

## **USA DATA ON TOP 100 INDEPENDENT RETAILERS**

Credit Balances are offset for Adjusted Receivable Balances.

Individual chart data is based on 55 accounts.