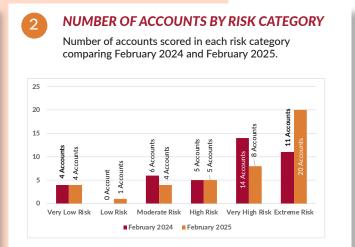

## **USA DATA ON TOP 100 INDEPENDENT RETAILERS**

Credit Balances are offset for Adjusted Receivable Balances.

Individual chart data is based on 55 accounts.