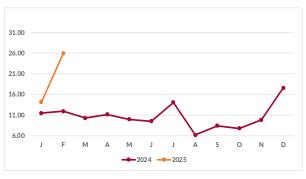

## AVERAGE DAYS SLOW BY MONTH Receivable balances accumulated by each aging bucket, weighed by its average age and divided by the total.

**AVERAGE RECEIVABLES BY MONTH** 

Midwest Northeast

■ February 2024 ■ February 2025