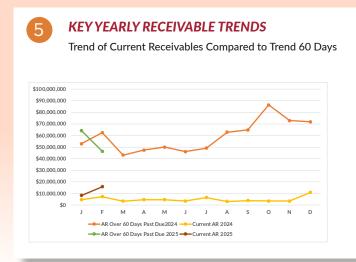

## **GAIN BY THE NUMBERS** | FEBRUARY 2025



## **USA DATA ON TOP 100 INDEPENDENT RETAILERS**

Credit Balances are offset for Adjusted Receivable Balances.

Individual chart data is based on 55 accounts.

## DOLLAR WEIGHTED DAYS SLOW BY REGION Receivable balances accumulated by each aging bucket, weighed by its average age and divided by the total receivables. Total Midwest Northeast South Southwest West



## AVERAGE DAYS SLOW BY MONTH Receivable balances accumulated by each aging bucket, weighed by its average age and divided by the total.





**AVERAGE RECEIVABLES BY MONTH** 





Midwest Northeast

■ February 2024 ■ February 2025

Central

South

West

Southwest