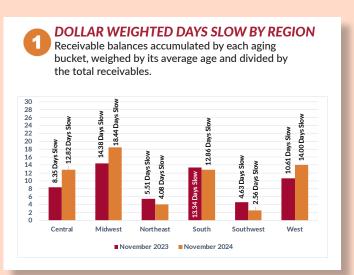

### **TOTAL DOLLARS DUE BY REGION**

Receivable balances accumulated for each region to show YOY data for November.