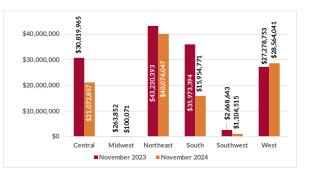

### **TOTAL DOLLARS DUE BY REGION**

Receivable balances accumulated for each region to show YOY data for November.