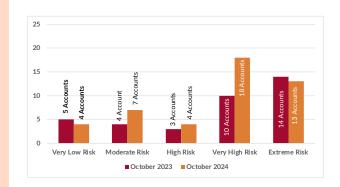

#### NUMBER OF ACCOUNTS BY RISK CATEGORY

2 Number of accounts scored in each risk category comparing November 2023 and November 2024.