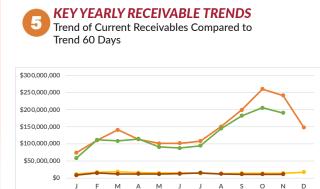

## **AVERAGE DAYS SLOW BY MONTH**

3 Receivable balances accumulated by each aging bucket, weighed by its average age and divided by the total.

-

**AVERAGE RECEIVABLES BY MONTH** Monthly receivables balances divided by the number of

accounts that had receivables balances in that month.

AR Over 60 Days Past Due2023 —Current AR 2023

AR Over 60 Days Past Due 2024 — Current AR 2024