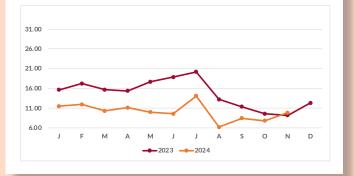

## **AVERAGE DAYS SLOW BY MONTH**

3 Receivable balances accumulated by each aging bucket, weighed by its average age and divided by the total.

-

**AVERAGE RECEIVABLES BY MONTH** Monthly receivables balances divided by the number of