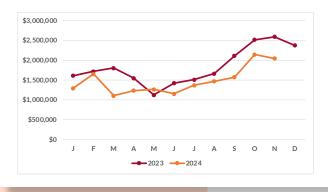

## **AVERAGE DAYS SLOW BY MONTH**

3 Receivable balances accumulated by each aging bucket, weighed by its average age and divided by the total.

-

**AVERAGE RECEIVABLES BY MONTH** Monthly receivables balances divided by the number of

accounts that had receivables balances in that month.

AR Over 60 Days Past Due2023 —Current AR 2023

AR Over 60 Days Past Due 2024 — Current AR 2024