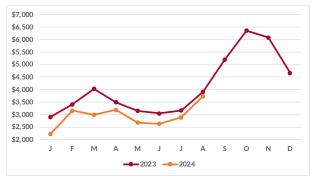

AVERAGE DAYS SLOW BY MONTH
Receivable balances accumulated by each aging bucket, weighed by its average age and divided by the total

■ August 2023 ■ August 2024

AVERAGE RECEIVABLES BY MONTH

Monthly receivables balances divided by the number of accounts that had receivables balances in that month.