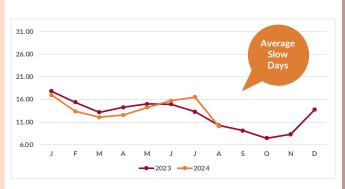

AVERAGE DAYS SLOW BY MONTH
Receivable balances accumulated by each aging bucket, weighed by its average age and divided by the total

■ August 2023 ■ August 2024

AVERAGE RECEIVABLES BY MONTH

Monthly receivables balances divided by the number of accounts that had receivables balances in that month.