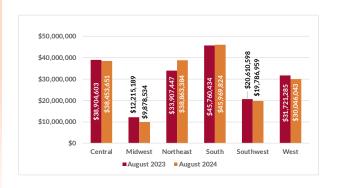

MONTHLY COLLECTION PLACEMENTS

The number of PFC Flashes entered each month in 2023 and 2024.

TOTAL DOLLARS DUE BY REGION
Receivable balances accumulated for each region to show
YOY data for August.