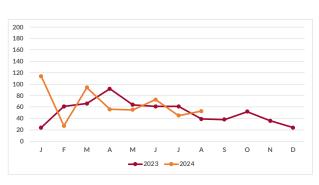

MONTHLY COLLECTION PLACEMENTS

The number of PFC Flashes entered each month in 2023 and 2024.

TOTAL DOLLARS DUE BY REGION
Receivable balances accumulated for each region to show
YOY data for August.